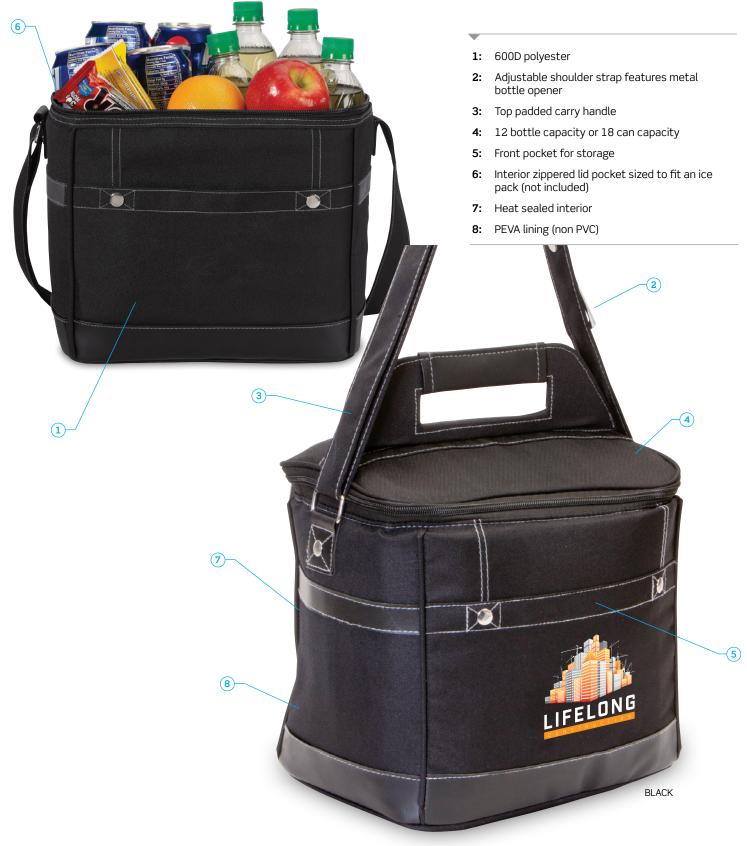

#### DESCRIPTION

- 600D polyester
- Adjustable shoulder strap features metal bottle opener
- Top padded carry handle
- 12 bottle capacity or 18 can capacity
- Front pocket for storage
- Interior zippered lid pocket sized to fit an ice pack (not included)
- Heat sealed interior
- PEVA lining (non PVC)